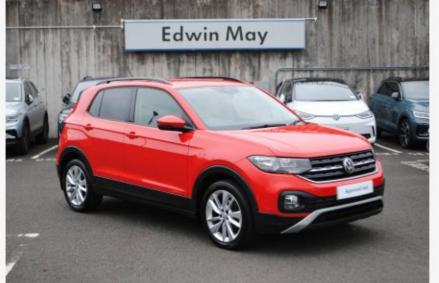

## **VEHICLE DETAILS**

| Date First Registered: | Sep 2020 | Body Style:      | Estate |
|------------------------|----------|------------------|--------|
| Registration:          | RRZ7368  | Colour:          | Red    |
| Mileage:               | 48,585   | Doors:           | 5      |
| Fuel Type:             | Petrol   | MPG combined:    | 48     |
| Transmission:          | Manual   | Insurance group: | 8E     |