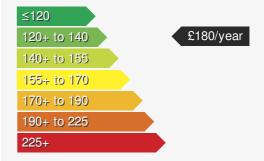

## VEHICLE ROAD TAX

Road tax for this vehicle will be £180/year

Every effort has been made to ensure the accuracy of the information above, however errors may occur. Do not rely entirely on this information but check with the dealership about items that may affect your decision to buy. Please disregard the mileage unless it is verified by an independent mileage search. The MPG figure above relates to a typical example of the model when new. This will vary according to the age, condition and mileage of the vehicle and should be used for comparison purposes only.