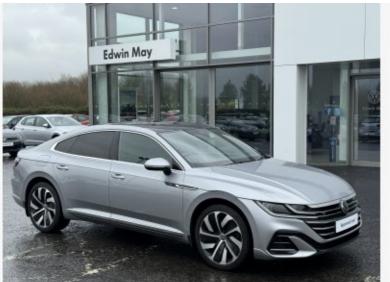

# VOLKSWAGEN ARTEON R-LINE 1.4 TSI EHYBRID (218PS) DSG

#### VEHICLE DETAILS

| Date First Registered: | Feb 2022  | Body Style:      | Coupe         |
|------------------------|-----------|------------------|---------------|
| Registration:          | CYZ2348   | Colour:          | Pyrite Silver |
| Mileage:               | 17,487    | Doors:           | 5             |
| Fuel Type:             | Hybrid    | MPG combined:    | 44            |
| Transmission:          | Auto /DSG | Insurance group: | 28E           |