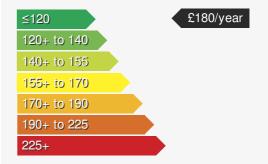

## VEHICLE ROAD TAX

Road tax for this vehicle will be £180/year

Every effort has been made to ensure the accuracy of the information above, however errors may occur. Do not rely entirely on this information but check with the dealership about items that may affect your decision to buy. Please disregard the mileage unless it is verified by an independent mileage search. The MPG figure above relates to a typical example of the model when new. This will vary according to the age, condition and mileage of the vehicle and should be used for comparison purposes only.