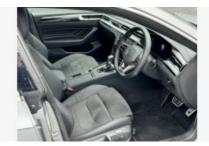

#### STANDARD EQUIPMENT

| Discover Navigation                  | LED Headlights with High Beam       |  |
|--------------------------------------|-------------------------------------|--|
| Adaptive Cruise Control              | Assist                              |  |
| Panoramic Sunroof                    | Factory Fitted Towbar               |  |
| Leather Multifunction Steering Wheel | Lane Assist                         |  |
| Active Info. Display                 | 19" 'Montevideo Black' Alloy Wheels |  |
|                                      | 3 Zone Climate Control              |  |