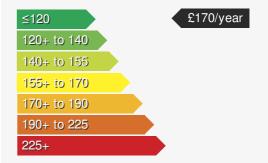

## VEHICLE ROAD TAX

Road tax for this vehicle will be £170/year

Every effort has been made to ensure the accuracy of the information above, however errors may occur. Do not rely entirely on this information but check with the dealership about items that may affect your decision to buy. Please disregard the mileage unless it is verified by an independent mileage search. The MPG figure above relates to a typical example of the model when new. This will vary according to the age, condition and mileage of the vehicle and should be used for comparison purposes only.