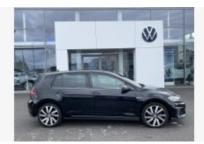

# VOLKSWAGEN GOLF GTE ADVANCE 1.4 TSI (204PS) DSG 5DR

## VEHICLE DETAILS

| Date First Registered: | Sep 2020  | Body Style:      | Hatchback  |
|------------------------|-----------|------------------|------------|
| Registration:          | PE700BA   | Colour:          | Deep Black |
| Mileage:               | 12,583    | Doors:           | 5          |
| Fuel Type:             | Hybrid    | MPG combined:    | 141        |
| Transmission:          | Auto /DSG | Insurance group: | 26E        |