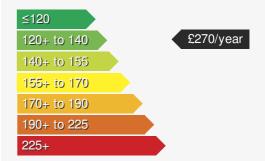

#### VEHICLE ROAD TAX

Road tax for this vehicle will be £270/year

For more information scan this code into your mobile phone

Every effort has been made to ensure the accuracy of the information above, however errors may occur. Do not rely entirely on this information but check with the dealership about items that may affect your decision to buy. Please disregard the mileage unless it is verified by an independent mileage search. The MPG figure above relates to a typical example of the model when new. This will vary according to the age, condition and mileage of the vehicle and should be used for comparison purposes only.