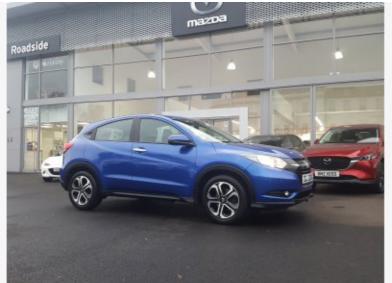

# HONDA HR-V 1.5 I-VTEC SE

### VEHICLE DETAILS

| Date First Registered: | Aug 2016 | Body Style:      | Hatchback |
|------------------------|----------|------------------|-----------|
| Registration:          | DGZ2260  | Colour:          | Blue      |
| Mileage:               | 49,000   | Doors:           | 5         |
| Fuel Type:             | Petrol   | MPG combined:    | 49        |
| Transmission:          | Manual   | Insurance group: | 18E       |