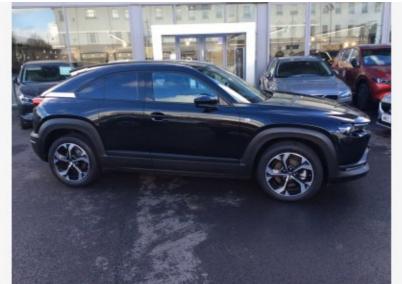

## MAZDA MX-30 MAKOTO REV RANGE EXTENDER

# £28990.00

Hatchback

Black

5

23E

#### **VEHICLE DETAILS**

| Date First Registered: | Dec 2023  | Body Style:      |
|------------------------|-----------|------------------|
| Registration:          | VRZ3222   | Colour:          |
| Mileage:               | 900       | Doors:           |
| Fuel Type:             | Hybrid    | Insurance group: |
| Transmission:          | Auto /DSG |                  |