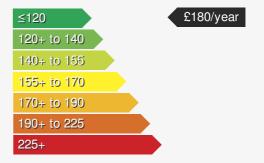

### VEHICLE ROAD TAX

Road tax for this vehicle will be £180/year

Every effort has been made to ensure the accuracy of the information above, however errors may occur. Do not rely entirely on this information but check with the dealership about items that may affect your decision to buy. Please disregard the mileage unless it is verified by an independent mileage search. The MPG figure above relates to a typical example of the model when new. This will vary according to the age, condition and mileage of the vehicle and should be used for comparison purposes only.