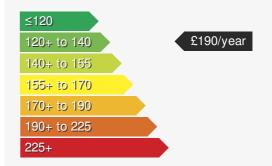

### VEHICLE ROAD TAX

Road tax for this vehicle will be £190/year

For more information scan this code into your mobile phone

Every effort has been made to ensure the accuracy of the information above, however errors may occur. Do not rely entirely on this information but check with the dealership about items that may affect your decision to buy. Please disregard the mileage unless it is verified by an independent mileage search. The MPG figure above relates to a typical example of the model when new. This will vary according to the age, condition and mileage of the vehicle and should be used for comparison purposes only.