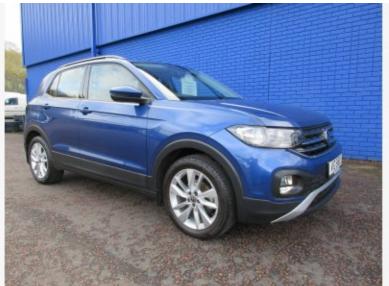

### **VEHICLE DETAILS**

| Jan 2022  | Body Style:                 | Estate                                             |
|-----------|-----------------------------|----------------------------------------------------|
| VIG9180   | Colour:                     | Blue                                               |
| 22,000    | Doors:                      | 5                                                  |
| Petrol    | MPG combined:               | 45                                                 |
| Auto /DSG | Insurance group:            | 10E                                                |
|           | VIG9180<br>22,000<br>Petrol | VIG9180 Colour: 22,000 Doors: Petrol MPG combined: |