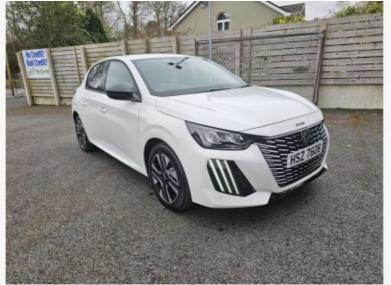

# **VEHICLE DETAILS**

| Jan 2024 | Body Style:              | Hatchback                                         |
|----------|--------------------------|---------------------------------------------------|
| HSZ7608  | Colour:                  | White                                             |
| 211      | Doors:                   | 5                                                 |
| Petrol   | MPG combined:            | 57                                                |
| Manual   | Insurance group:         | 21E                                               |
|          | HSZ7608<br>211<br>Petrol | HSZ7608 Colour:  211 Doors:  Petrol MPG combined: |