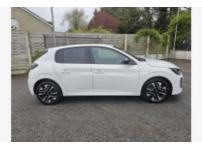

# **VEHICLE DETAILS**

| Jan 2024 | Body Style:              | Hatchback                                         |
|----------|--------------------------|---------------------------------------------------|
| HSZ7608  | Colour:                  | White                                             |
| 211      | Doors:                   | 5                                                 |
| Petrol   | MPG combined:            | 57                                                |
| Manual   | Insurance group:         | 21E                                               |
|          | HSZ7608<br>211<br>Petrol | HSZ7608 Colour:  211 Doors:  Petrol MPG combined: |