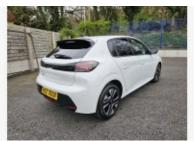

# **VEHICLE DETAILS**

| Jan 2024 | Body Style:              | Hatchback                                         |
|----------|--------------------------|---------------------------------------------------|
| HSZ7608  | Colour:                  | White                                             |
| 211      | Doors:                   | 5                                                 |
| Petrol   | MPG combined:            | 57                                                |
| Manual   | Insurance group:         | 21E                                               |
|          | HSZ7608<br>211<br>Petrol | HSZ7608 Colour:  211 Doors:  Petrol MPG combined: |