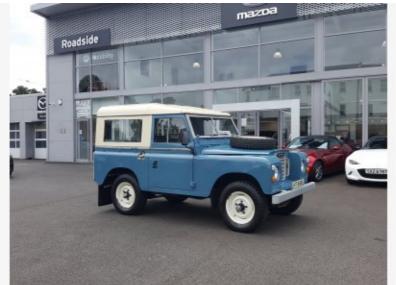

# LAND ROVER 88 2.3 4 CYL

### VEHICLE DETAILS

| Date First Registered: | Feb 1973 | Body Style:      | Estate |
|------------------------|----------|------------------|--------|
| Registration:          | LHT848L  | Colour:          | Blue   |
| Mileage:               | 30,689   | Doors:           | 5      |
| Fuel Type:             | Petrol   | Insurance group: | D      |
| Transmission:          | Manual   |                  |        |