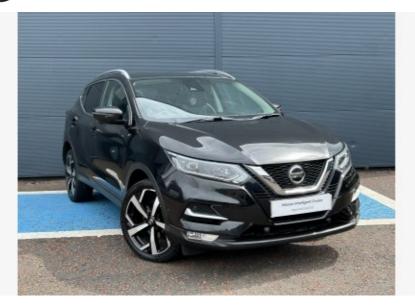

# **VEHICLE DETAILS**

| Mar 2019 | Body Style:                 | Hatchback                                          |
|----------|-----------------------------|----------------------------------------------------|
| VK19SRY  | Colour:                     | Black                                              |
| 41,123   | Doors:                      | 5                                                  |
| Diesel   | MPG combined:               | 51                                                 |
| Manual   | Insurance group:            | 15E                                                |
|          | VK19SRY<br>41,123<br>Diesel | VK19SRY Colour: 41,123 Doors: Diesel MPG combined: |