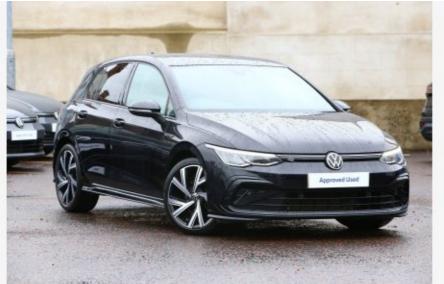

## VOLKSWAGEN GOLF 1.5 R-LINE TSI 130 PS

### VEHICLE DETAILS

| Date First Registered: | May 2021 | Body Style:      | Hatchback  |
|------------------------|----------|------------------|------------|
| Registration:          | VU21TVF  | Colour:          | Deep Black |
| Mileage:               | 38,876   | Doors:           | 5          |
| Fuel Type:             | Petrol   | MPG combined:    | 51         |
| Transmission:          | Manual   | Insurance group: | 18E        |