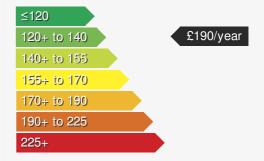

#### VEHICLE ROAD TAX

Road tax for this vehicle will be £190/year

Every effort has been made to ensure the accuracy of the information above, however errors may occur. Do not rely entirely on this information but check with the dealership about items that may affect your decision to buy. Please disregard the mileage unless it is verified by an independent mileage search. The MPG figure above relates to a typical example of the model when new. This will vary according to the age, condition and mileage of the vehicle and should be used for comparison purposes only.