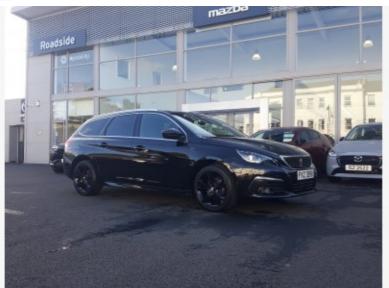

# **VEHICLE DETAILS**

| Apr 2021 | Body Style:                 | Estate                                             |
|----------|-----------------------------|----------------------------------------------------|
| PXZ3898  | Colour:                     | Black                                              |
| 49,000   | Doors:                      | 5                                                  |
| Petrol   | MPG combined:               | 62                                                 |
| Manual   | Insurance group:            | 21E                                                |
|          | PXZ3898<br>49,000<br>Petrol | PXZ3898 Colour: 49,000 Doors: Petrol MPG combined: |