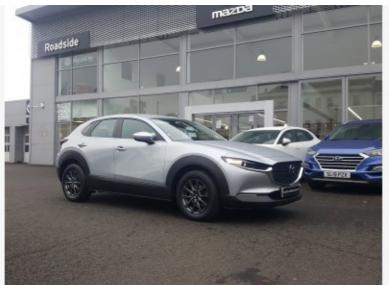

# **VEHICLE DETAILS**

| Jun 2021 | Body Style:                 | Hatchback                                          |
|----------|-----------------------------|----------------------------------------------------|
| SY21TXP  | Colour:                     | Silver                                             |
| 26,000   | Doors:                      | 5                                                  |
| Petrol   | MPG combined:               | 50                                                 |
| Manual   | Insurance group:            | 19E                                                |
|          | SY21TXP<br>26,000<br>Petrol | SY21TXP Colour: 26,000 Doors: Petrol MPG combined: |