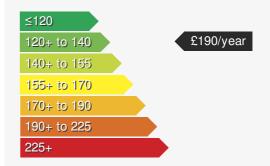

#### VEHICLE ROAD TAX

Road tax for this vehicle will be £190/year

Every effort has been made to ensure the accuracy of the information above, however errors may occur. Do not rely entirely on this information but check with the dealership about items that may affect your decision to buy. Please disregard the mileage unless it is verified by an independent mileage search. The MPG figure above relates to a typical example of the model when new. This will vary according to the age, condition and mileage of the vehicle and should be used for comparison purposes only.