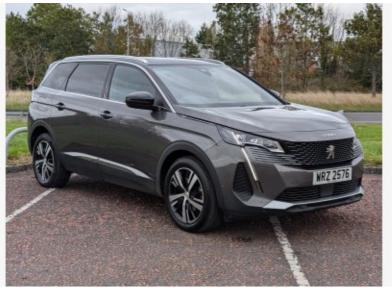

### **VEHICLE DETAILS**

| Jun 2023  | Body Style:                 | Estate                                             |
|-----------|-----------------------------|----------------------------------------------------|
| WRZ2576   | Colour:                     | Grey                                               |
| 20,622    | Doors:                      | 5                                                  |
| Diesel    | MPG combined:               | 54                                                 |
| Auto /DSG | Insurance group:            | 22E                                                |
|           | WRZ2576<br>20,622<br>Diesel | WRZ2576 Colour: 20,622 Doors: Diesel MPG combined: |