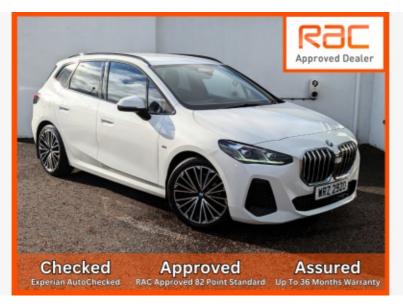

# **VEHICLE DETAILS**

| Sep 2022  | Body Style:                 | Hatchback                                          |
|-----------|-----------------------------|----------------------------------------------------|
| WRZ2920   | Colour:                     | White                                              |
| 26,975    | Doors:                      | 5                                                  |
| Diesel    | MPG combined:               | 55                                                 |
| Auto /DSG | Insurance group:            | 23E                                                |
|           | WRZ2920<br>26,975<br>Diesel | WRZ2920 Colour: 26,975 Doors: Diesel MPG combined: |