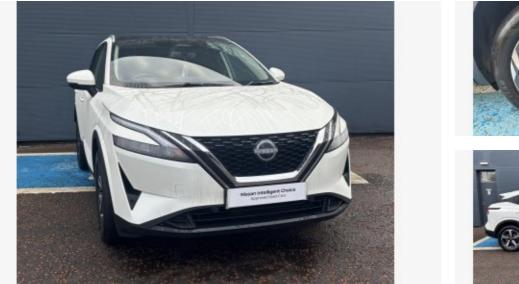

# £22790.00

| Date First Registered: | Mar 2024 | Body Style:      | Hatchback |
|------------------------|----------|------------------|-----------|
| Registration:          | DN24LHC  | Colour:          | White     |
| Mileage:               | 9,366    | Doors:           | 5         |
| Fuel Type:             | Petrol   | MPG combined:    | 44        |
| Transmission:          | Manual   | Insurance group: | 12E       |