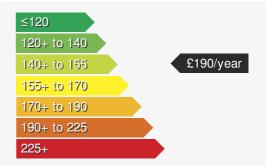

## VEHICLE ROAD TAX

Road tax for this vehicle will be \$190/year

Every effort has been made to ensure the accuracy of the information above, however errors may occur. Do not rely entirely on this information but check with the dealership about items that may affect your decision to buy. Please disregard the mileage unless it is verified by an independent mileage search. The MPG figure above relates to a typical example of the model when new. This will vary according to the age, condition and mileage of the vehicle and should be used for comparison purposes only.