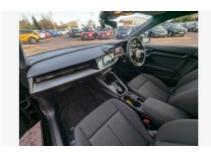

# **VEHICLE DETAILS**

| Feb 2023  | Body Style:                 | Hatchback                                            |
|-----------|-----------------------------|------------------------------------------------------|
| YL72AUJ   | Colour:                     | Black                                                |
| 11,350    | Doors:                      | 5                                                    |
| Petrol    | MPG combined:               | 49                                                   |
| Auto /DSG | Insurance group:            | 20E                                                  |
|           | YL72AUJ<br>11,350<br>Petrol | YL72AUJ Colour:  11,350 Doors:  Petrol MPG combined: |