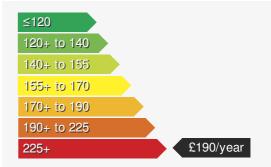

### VEHICLE ROAD TAX

Road tax for this vehicle will be £190/year

Every effort has been made to ensure the accuracy of the information above, however errors may occur. Do not rely entirely on this information but check with the dealership about items that may affect your decision to buy. Please disregard the mileage unless it is verified by an independent mileage search. The MPG figure above relates to a typical example of the model when new. This will vary according to the age, condition and mileage of the vehicle and should be used for comparison purposes only.