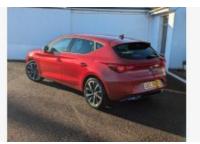

#### **VEHICLE DETAILS**

| Nov 2024  | Body Style:             | Hatchback                                        |
|-----------|-------------------------|--------------------------------------------------|
| UXZ3423   | Colour:                 | Desire Red                                       |
| 12        | Doors:                  | 5                                                |
| Petrol    | MPG combined:           | 50                                               |
| Auto /DSG | Insurance group:        | 13E                                              |
|           | UXZ3423<br>12<br>Petrol | UXZ3423 Colour:  12 Doors:  Petrol MPG combined: |