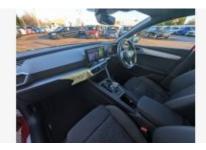

#### **VEHICLE DETAILS**

| Nov 2024  | Body Style:             | Hatchback                                        |
|-----------|-------------------------|--------------------------------------------------|
| UXZ3423   | Colour:                 | Desire Red                                       |
| 12        | Doors:                  | 5                                                |
| Petrol    | MPG combined:           | 50                                               |
| Auto /DSG | Insurance group:        | 13E                                              |
|           | UXZ3423<br>12<br>Petrol | UXZ3423 Colour:  12 Doors:  Petrol MPG combined: |