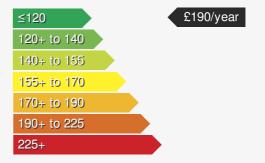

#### VEHICLE ROAD TAX

Road tax for this vehicle will be £190/year

Every effort has been made to ensure the accuracy of the information above, however errors may occur. Do not rely entirely on this information but check with the dealership about items that may affect your decision to buy. Please disregard the mileage unless it is verified by an independent mileage search. The MPG figure above relates to a typical example of the model when new. This will vary according to the age, condition and mileage of the vehicle and should be used for comparison purposes only.