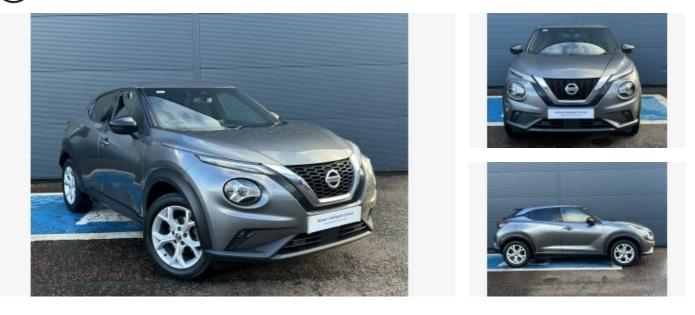

# NISSAN JUKE 1.0 DIG-T N-CONNECTA

## VEHICLE DETAILS

| Date First Registered: | Jan 2020 | Body Style:      | Hatchback |
|------------------------|----------|------------------|-----------|
| Registration:          | OXZ1890  | Colour:          | Grey      |
| Mileage:               | 48,962   | Doors:           | 5         |
| Fuel Type:             | Petrol   | MPG combined:    | 47        |
| Transmission:          | Manual   | Insurance group: | 13E       |