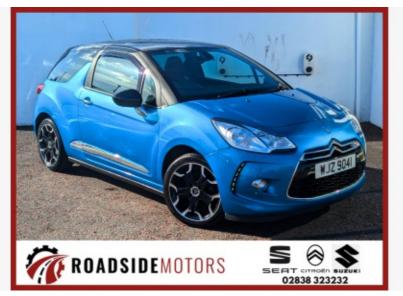

# CITROEN DS3 1.6 DSTYLE PLUS

### VEHICLE DETAILS

| Date First Registered: | Feb 2015 | Body Style:      | Hatchback       |
|------------------------|----------|------------------|-----------------|
| Registration:          | WJZ9041  | Colour:          | Belle Ille Blue |
| Mileage:               | 72,433   | Doors:           | 3               |
| Fuel Type:             | Petrol   | MPG combined:    | 40              |
| Transmission:          | Manual   | Insurance group: | 16E             |