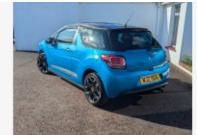

# CITROEN DS3 1.6 DSTYLE PLUS

### VEHICLE DETAILS

| Date First Registered: | Feb 2015 | Body Style:      | Hatchback       |
|------------------------|----------|------------------|-----------------|
| Registration:          | WJZ9041  | Colour:          | Belle Ille Blue |
| Mileage:               | 72,433   | Doors:           | 3               |
| Fuel Type:             | Petrol   | MPG combined:    | 40              |
| Transmission:          | Manual   | Insurance group: | 16E             |