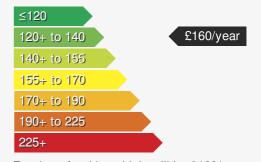

### VEHICLE ROAD TAX

For more information scan this code into your mobile phone

Road tax for this vehicle will be £160/year

Every effort has been made to ensure the accuracy of the information above, however errors may occur. Do not rely entirely on this information but check with the dealership about items that may affect your decision to buy. Please disregard the mileage unless it is verified by an independent mileage search. The MPG figure above relates to a typical example of the model when new. This will vary according to the age, condition and mileage of the vehicle and should be used for comparison purposes only.