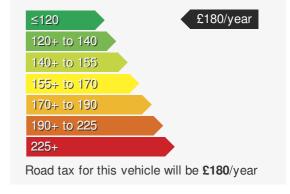

# VEHICLE ROAD TAX

Roadside Motors

Every effort has been made to ensure the accuracy of the information above, however errors may occur. Do not rely entirely on this information but check with the dealership about items that may affect your decision to buy. Please disregard the mileage unless it is verified by an independent mileage search. The MPG figure above relates to a typical example of the model when new. This will vary according to the age, condition and mileage of the vehicle and should be used for comparison purposes only.