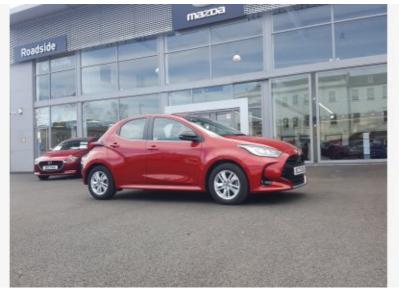

## **VEHICLE DETAILS**

| Jul 2023  | Body Style:                | Hatchback                                         |
|-----------|----------------------------|---------------------------------------------------|
| BC23ZCL   | Colour:                    | Red                                               |
| 6,000     | Doors:                     | 5                                                 |
| Hybrid    | MPG combined:              | 74                                                |
| Auto /DSG | Insurance group:           | 15E                                               |
|           | BC23ZCL<br>6,000<br>Hybrid | BC23ZCL Colour: 6,000 Doors: Hybrid MPG combined: |