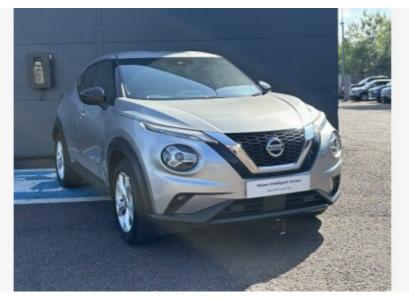

# NISSAN JUKE 1.0 DIG-T N-CONNECTA

## VEHICLE DETAILS

| Date First Registered: | Feb 2020 | Body Style:      | Hatchback |
|------------------------|----------|------------------|-----------|
| Registration:          | MF69ZJO  | Colour:          | Silver    |
| Mileage:               | 43,334   | Doors:           | 5         |
| Fuel Type:             | Petrol   | MPG combined:    | 47        |
| Transmission:          | Manual   | Insurance group: | 13E       |