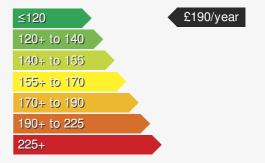

## VEHICLE ROAD TAX

Road tax for this vehicle will be £190/year

Every effort has been made to ensure the accuracy of the information above, however errors may occur. Do not rely entirely on this information but check with the dealership about items that may affect your decision to buy. Please disregard the mileage unless it is verified by an independent mileage search. The MPG figure above relates to a typical example of the model when new. This will vary according to the age, condition and mileage of the vehicle and should be used for comparison purposes only.