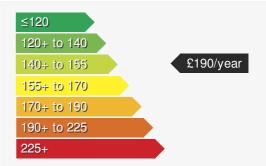

## VEHICLE ROAD TAX

Road tax for this vehicle will be £190/year

Every effort has been made to ensure the accuracy of the information above, however errors may occur. Do not rely entirely on this information but check with the dealership about items that may affect your decision to buy. Please disregard the mileage unless it is verified by an independent mileage search. The MPG figure above relates to a typical example of the model when new. This will vary according to the age, condition and mileage of the vehicle and should be used for comparison purposes only.