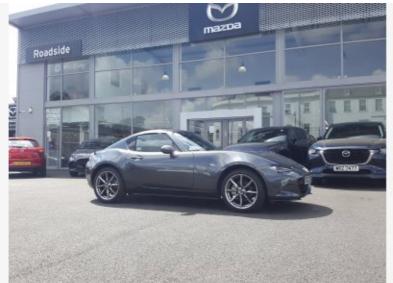

# MAZDA MX-5 2.0 EXCLUSIVE-LINE

# £22950.00

### VEHICLE DETAILS

| Date First Registered: | May 2023 | Body Style:      | Convertible |
|------------------------|----------|------------------|-------------|
| Registration:          | SD23ZGZ  | Colour:          | Grey        |
| Mileage:               | 4,000    | Doors:           | 2           |
| Fuel Type:             | Petrol   | MPG combined:    | 40          |
| Transmission:          | Manual   | Insurance group: | 33A         |