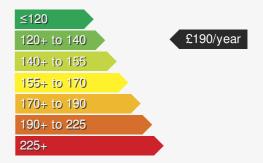

# VEHICLE ROAD TAX

Road tax for this vehicle will be £190/year

Every effort has been made to ensure the accuracy of the information above, however errors may occur. Do not rely entirely on this information but check with the dealership about items that may affect your decision to buy. Please disregard the mileage unless it is verified by an independent mileage search. The MPG figure above relates to a typical example of the model when new. This will vary according to the age, condition and mileage of the vehicle and should be used for comparison purposes only.