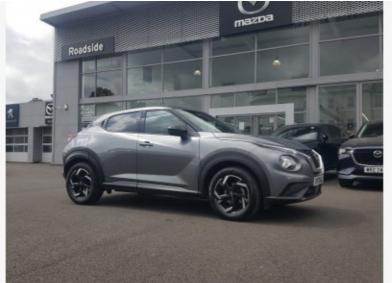

# NISSAN JUKE 1.0 DIG-T N-CONNECTA

#### VEHICLE DETAILS

| Date First Registered: | Mar 2023 | Body Style:      | SUV / Crossover |
|------------------------|----------|------------------|-----------------|
| Registration:          | DV23NEJ  | Colour:          | Grey            |
| Mileage:               | 37,000   | Doors:           | 5               |
| Fuel Type:             | Petrol   | MPG combined:    | 47              |
| Transmission:          | Manual   | Insurance group: | 13E             |