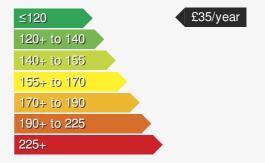

#### VEHICLE ROAD TAX

Road tax for this vehicle will be £35/year

Every effort has been made to ensure the accuracy of the information above, however errors may occur. Do not rely entirely on this information but check with the dealership about items that may affect your decision to buy. Please disregard the mileage unless it is verified by an independent mileage search. The MPG figure above relates to a typical example of the model when new. This will vary according to the age, condition and mileage of the vehicle and should be used for comparison purposes only.